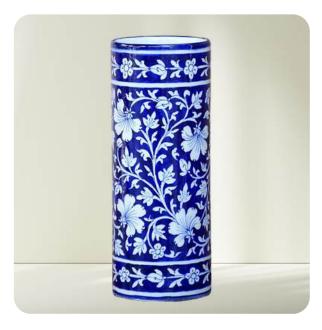

# Blue Pottery Cylindrical Vase

## MRSP: \$90

- Sample Price: \$42 each (Min. 10 units) → \$420 total
- Bulk Price: \$28 each (Min. 100 units)  $\rightarrow$  \$2800 total

# Details:

- Material: Traditional Blue Pottery Ceramic
- Size: 10 Inches
- Design: Handcrafted vase with Intricate Pattern
- Colors: Shades of blue with vibrant accents