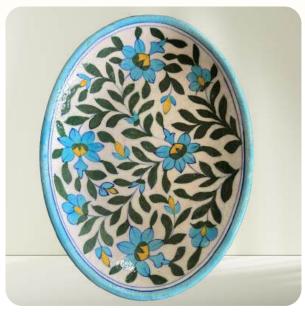

# **Blue Pottery Plate**

## MRSP: \$60

- Sample Price: \$18 each (Min. 10 units) → \$180 total
- Bulk Price: \$12 each (Min. 100 units) → \$1200 total

#### Details

- Material: Traditional Blue Pottery Ceramic
- Size: 6 Inches
- Design: Handcrafted Jar with Intricate Pattern
- Colors: Shades of blue with vibrant accents