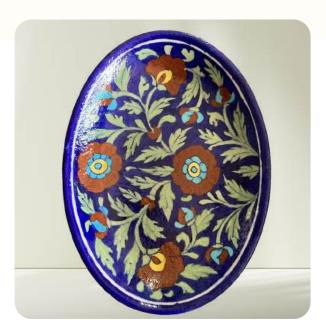

# **Blue Pottery Plate**

## MRSP: \$40

- Sample Price: \$12 each (Min. 10 units) → \$120 total
- **Bulk Price:** \$8 each (Min. 100 units) → **\$800 total**

#### Details:

- Material: Traditional Blue Pottery Ceramic
- Size: 4 Inches
- Design: Handcrafted bowl with Intricate Pattern
- Colors: Shades of blue with vibrant accents