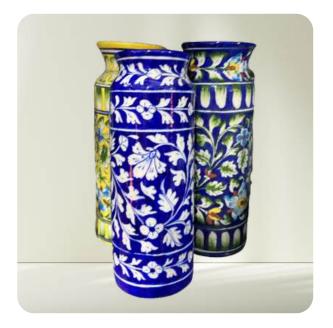

# **Blue Pottery Bottle Vase**

- Sample Price: \$78 each (Min. 10 units) → \$780 total
- Bulk Price: \$52 each (Min. 100 units) → \$5200 total
- Material: Traditional Blue Pottery Ceramic
- Size: 12 Inches
- Design: Handcrafted vase with Intricate Pattern
- Colors: Shades of blue with vibrant accents