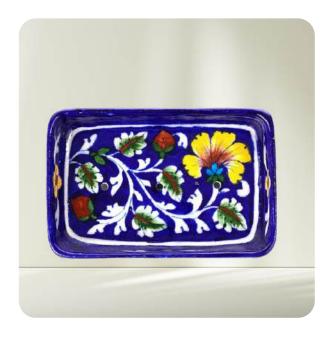

# **Blue Pottery Tray**

## MRSP: \$45

- Sample Price: \$21 each (Min. 10 units) → \$210 total
- Bulk Price: \$14 each (Min. 100 units) → \$1400 total

## Details:

- Material: Traditional Blue Pottery Ceramic
- Size: 6.4 Inches
- Design: Handcrafted Tray with Intricate Pattern
- Colors: Shades of blue with vibrant accents