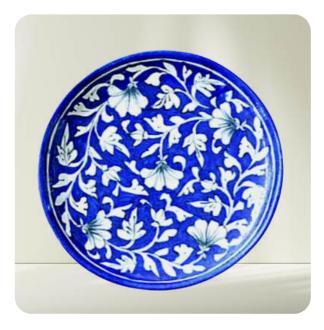

# **Blue Pottery Plate**

## MRSP: \$100

- Sample Price: \$63 each (Min. 10 units) → \$630 total
- Bulk Price: \$42 each (Min. 100 units) → \$4200 total

## Details:

- Material: Traditional Blue Pottery Ceramic
- Size: 12 Inches
- Design: Handcrafted Plate with Intricate Pattern
- Colors: Shades of blue with vibrant accents