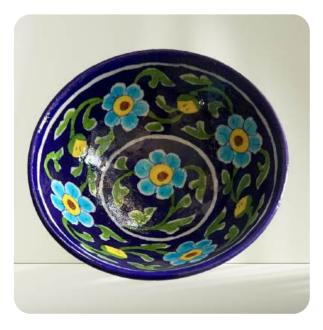

# **Blue Pottery Bowl**

## MRSP: \$30

- Sample Price: \$21 each (Min. 10 units) → \$210 total
- Bulk Price: \$14 each (Min. 100 units)  $\rightarrow$  \$1400 total

# Details:

- Material: Traditional Blue Pottery Ceramic
- Size: 5 Inches
- Design: Handcrafted bowl with Intricate Pattern
- Colors: Shades of blue with vibrant accents