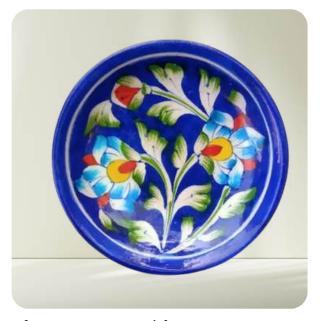

# **BLUE POTTERY PLATES**

# **Blue Pottery Plate**

## MRSP: \$100

- Sample Price: \$63 each (Min. 10 units) → \$630 total
- Bulk Price: \$42 each (Min. 100 units) → \$4200 total

## Details:

- Material: Traditional Blue Pottery Ceramic
- Size: 12 Inches
- Design: Handcrafted Plate with Intricate Pattern
- Colors: Shades of blue with vibrant accents