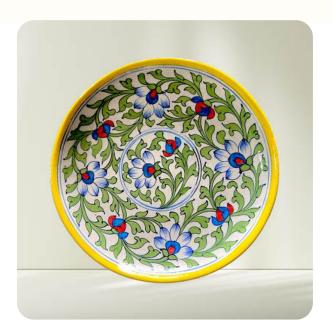

# **BLUE POTTERY PLATES**

# **Blue Pottery Plate**

## MRSP: \$70

- Sample Price: \$21 each (Min. 10 units) → \$210 total
- **Bulk Price:** \$14 each (Min. 100 units) → **\$1400 total**

## Details:

- Material: Traditional Blue Pottery Ceramic
- Size: 8 Inches
- Design: Handcrafted Plate with Intricate Pattern
- Colors: Shades of blue with vibrant accents