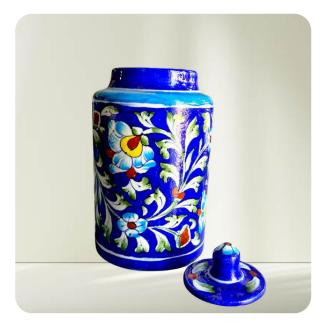

## **Blue Pottery Jars**

## MRSP: \$55

- Sample Price: \$27 each (Min. 10 units) → \$270 total
- Bulk Price: \$18 each (Min. 100 units) → \$1800 total
- Material: Traditional Blue Pottery Ceramic
- Size: 6 Inches
- Design: Handcrafted Jar with Intricate Pattern
- Colors: Shades of blue with vibrant accents