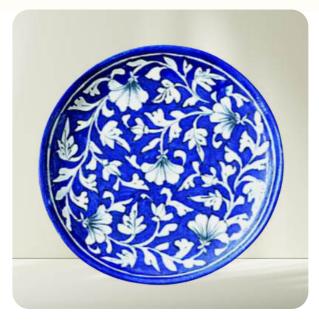

# **BLUE POTTERY PLATES**

# **Blue Pottery Plate**

## MRSP: \$80

- Sample Price: \$24 each (Min. 10 units) → \$240 total
- Bulk Price: \$16 each (Min. 100 units) → \$1600 total

## • Material: Traditional Blue Pottery Ceramic

- Size: 10 Inches
- Design: Handcrafted Plate with Intricate Pattern
- Colors: Shades of blue with vibrant accents