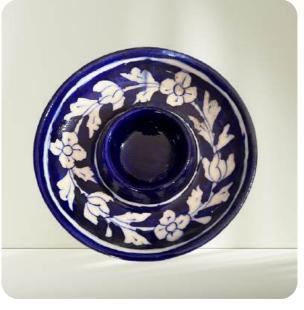

# **BLUE POTTERY BOWL**

## MRSP: \$50

- Sample Price: \$12 each (Min. 10 units) → \$120 total
- Bulk Price: \$8 each (Min. 100 units) → \$800 total

#### Details:

- Material: Traditional Blue Pottery Ceramic
- Size: 3 Inches
- Design: Handcrafted bowl with Intricate Pattern
- Colors: Shades of blue with vibrant accents