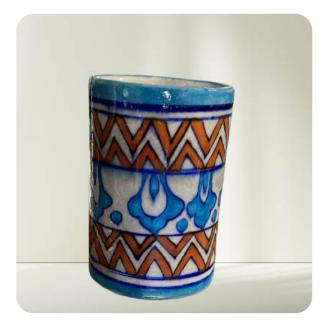

## Blue Pottery Glass & Pen Holder

- Sample Price: 12 each (Min. 10 units)  $\rightarrow$  \$120 total
- Bulk Price: \$8 each (Min. 100 units)  $\rightarrow \$800$  total Details:
- Material: Traditional Blue Pottery Ceramic
- Size: 4 Inches
- Design: Handcrafted Glass with Intricate Pattern
- Colors: Shades of blue with vibrant accents