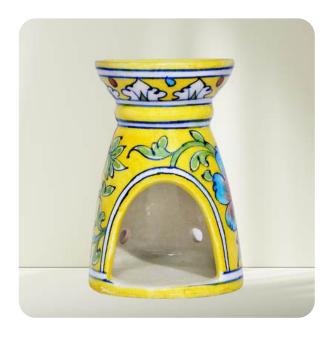

## Blue Pottery Aroma Oil Diffuser

## MRSP: \$50

- Sample Price: \$24 each (Min. 10 units) → \$240 total
- Bulk Price: \$16 each (Min. 100 units) → \$1600 total

## • Material: Traditional Blue Pottery Ceramic

- Size: 4 to 5 Inches
- Design: Handcrafted Diffuser with Intricate Pattern
- Colors: Shades of blue with vibrant accents