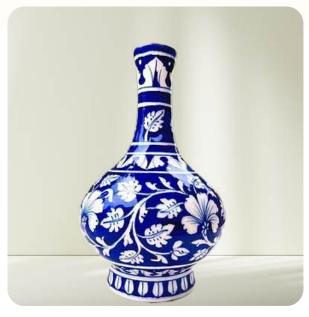

# **Blue Pottery Vase**

## MRSP: \$70

- Sample Price: \$33 each (Min. 10 units) → \$330 total
- Bulk Price: \$22 each (Min. 100 units) → **\$2200 total**

#### Details:

- Material: Traditional Blue Pottery Ceramic
- Size: 8 Inches
- Design: Handcrafted vase with Intricate Pattern
- Colors: Shades of blue with vibrant accents