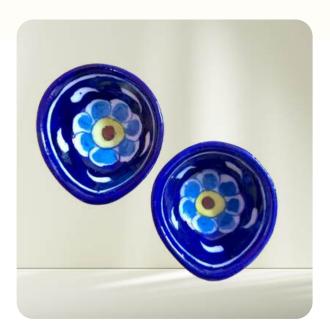

# Blue Pottery Coaster (Set of 6)

## MRSP: \$55

- Sample Price: \$27 each (Min. 10 units) → \$270 total
- Bulk Price: \$18 each (Min. 100 units)  $\rightarrow$  \$1800 total

## Details:

- Material: Traditional Blue Pottery Ceramic
- Size: 3.5 to 4 Inches
- Design: Handcrafted Coasters with Intricate Pattern
- Colors: Shades of blue with vibrant accents

MRSP\*: MRSP is Maximum Retail Selling Price Sample & Bulk Price\*: Ex-Work / Ex-Factory Price.