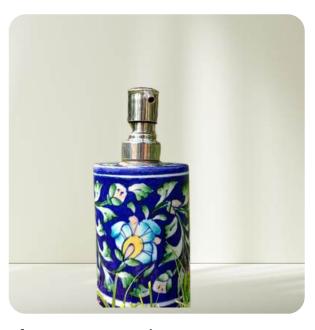

# Blue Pottery Soap Dispenser

## MRSP: \$40

- Sample Price: \$24 each (Min. 10 units) → \$240 total
- Bulk Price: \$16 each (Min. 100 units) → \$1600 total Details:
- Material: Traditional Blue Pottery Ceramic
- · Size:
- Design: Soap Dispenser with Intricate Pattern
- Colors: Shades of blue with vibrant accents