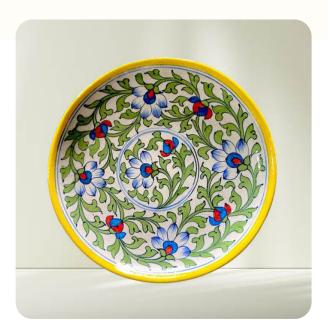

# **BLUE POTTERY PLATES**

# **Blue Pottery Plate**

## MRSP: \$70

- Sample Price: \$21 each (Min. 10 units) → \$210 total
- **Bulk Price:** \$14 each (Min. 100 units) → **\$1400 total**

## Details:

- Material: Traditional Blue Pottery Ceramic
- Size: 8 Inches
- Design: Handcrafted Plate with Intricate Pattern
- Colors: Shades of blue with vibrant accents