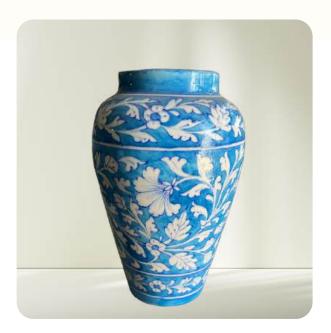

# **BLUE POTTERY VASES**

# **Blue Pottery Vase**

## MRSP: \$50

- Sample Price: \$24 each (Min. 10 units) → \$240 total
- **Bulk Price:** \$16 each (Min. 100 units) → **\$1600 total**

## Details:

- Material: Traditional Blue Pottery Ceramic
- Size: 6 Inches
- Design: Handcrafted vase with Intricate Pattern
- Colors: Shades of blue with vibrant accents