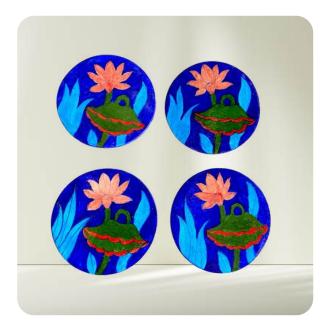

# Blue Pottery Coaster (Set of 6)

## MRSP: \$55

- Sample Price: \$27 each (Min. 10 units) → \$270 total
- Bulk Price: \$18 each (Min. 100 units)  $\rightarrow$  \$1800 total

## Details:

- Material: Traditional Blue Pottery Ceramic
- Size: 3.5 to 4 Inches
- Design: Handcrafted Coasters with Intricate Pattern
- Colors: Shades of blue with vibrant accents

MRSP\*: MRSP is Maximum Retail Selling Price Sample & Bulk Price\*: Ex-Work / Ex-Factory Price.