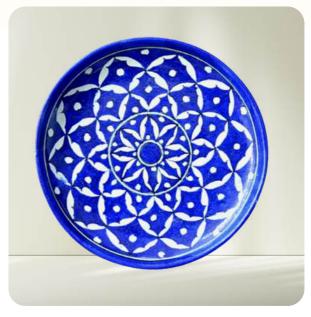

# **Blue Pottery Plate**

## MRSP: \$80

- Sample Price: \$24 each (Min. 10 units) → \$240 total
- Bulk Price: \$16 each (Min. 100 units) → \$1600 total

## • Material: Traditional Blue Pottery Ceramic

- Size: 10 Inches
- Design: Handcrafted Plate with Intricate Pattern
- Colors: Shades of blue with vibrant accents