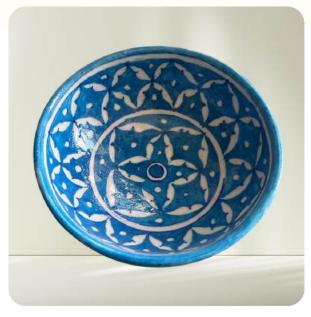

# **Blue Pottery Bowl**

## MRSP: \$50

- Sample Price: \$18 each (Min. 10 units) → \$180 total
- Bulk Price: \$12 each (Min. 100 units) → \$1200 total

#### Details

- Material: Traditional Blue Pottery Ceramic
- Size: 4 Inches
- Design: Handcrafted bowl with Intricate Pattern
- Colors: Shades of blue with vibrant accents