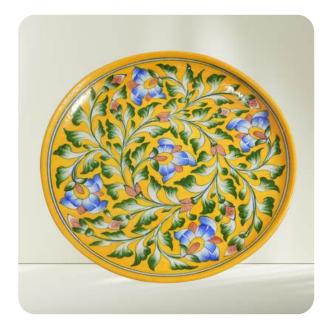

# Blue Pottery Thali Plate

- Sample Price: \$33 each (Min. 10 units) → \$330 total
- Bulk Price: \$22 each (Min. 100 units) → \$2200 total
- Material: Traditional Blue Pottery Ceramic
- Size: 10 Inches
- Design: Handcrafted Thali with Intricate Pattern
- Colors: Shades of blue with vibrant accents