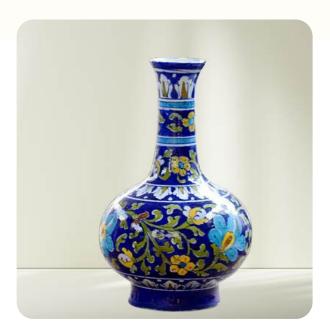

# **Blue Pottery Vase**

## MRSP: \$50

- Sample Price: \$24 each (Min. 10 units) → \$240 total
- **Bulk Price:** \$16 each (Min. 100 units) → **\$1600 total**

## Details:

- Material: Traditional Blue Pottery Ceramic
- Size: 6 Inches
- Design: Handcrafted vase with Intricate Pattern
- Colors: Shades of blue with vibrant accents