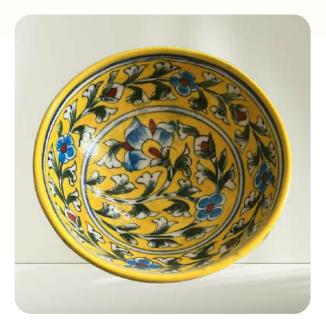

# **BLUE POTTERY BOWL**

## MRSP: \$50

- Sample Price: \$12 each (Min. 10 units) → \$120 total
- Bulk Price: \$8 each (Min. 100 units) → \$800 total

#### Details:

- Material: Traditional Blue Pottery Ceramic
- Size: 3 Inches
- Design: Handcrafted bowl with Intricate Pattern
- Colors: Shades of blue with vibrant accents